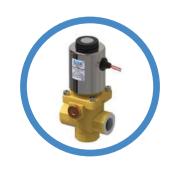

### 3. Valves

2/2 Way Valve

Foot Pedal Valve

Hand Lever Valve

Disc Rotary Valve

**Roller Valve** 

Push Pull Valve

Single Doubl Solenoid valve Valve

Double Solenoid

3 Piece Flange Valve

Auto Drain Valve

Angle Seat Valve

Butterfly Valve

Roto Seal Coupling

Diaphragm Operated Valve

Pilot Operated Steam Valve

3/2 Way Direct Acting Valve

Pulse Jet Dust Collector Valve

Gas Solenoid Valve

Solenoid Coils

**Unequal Union** 